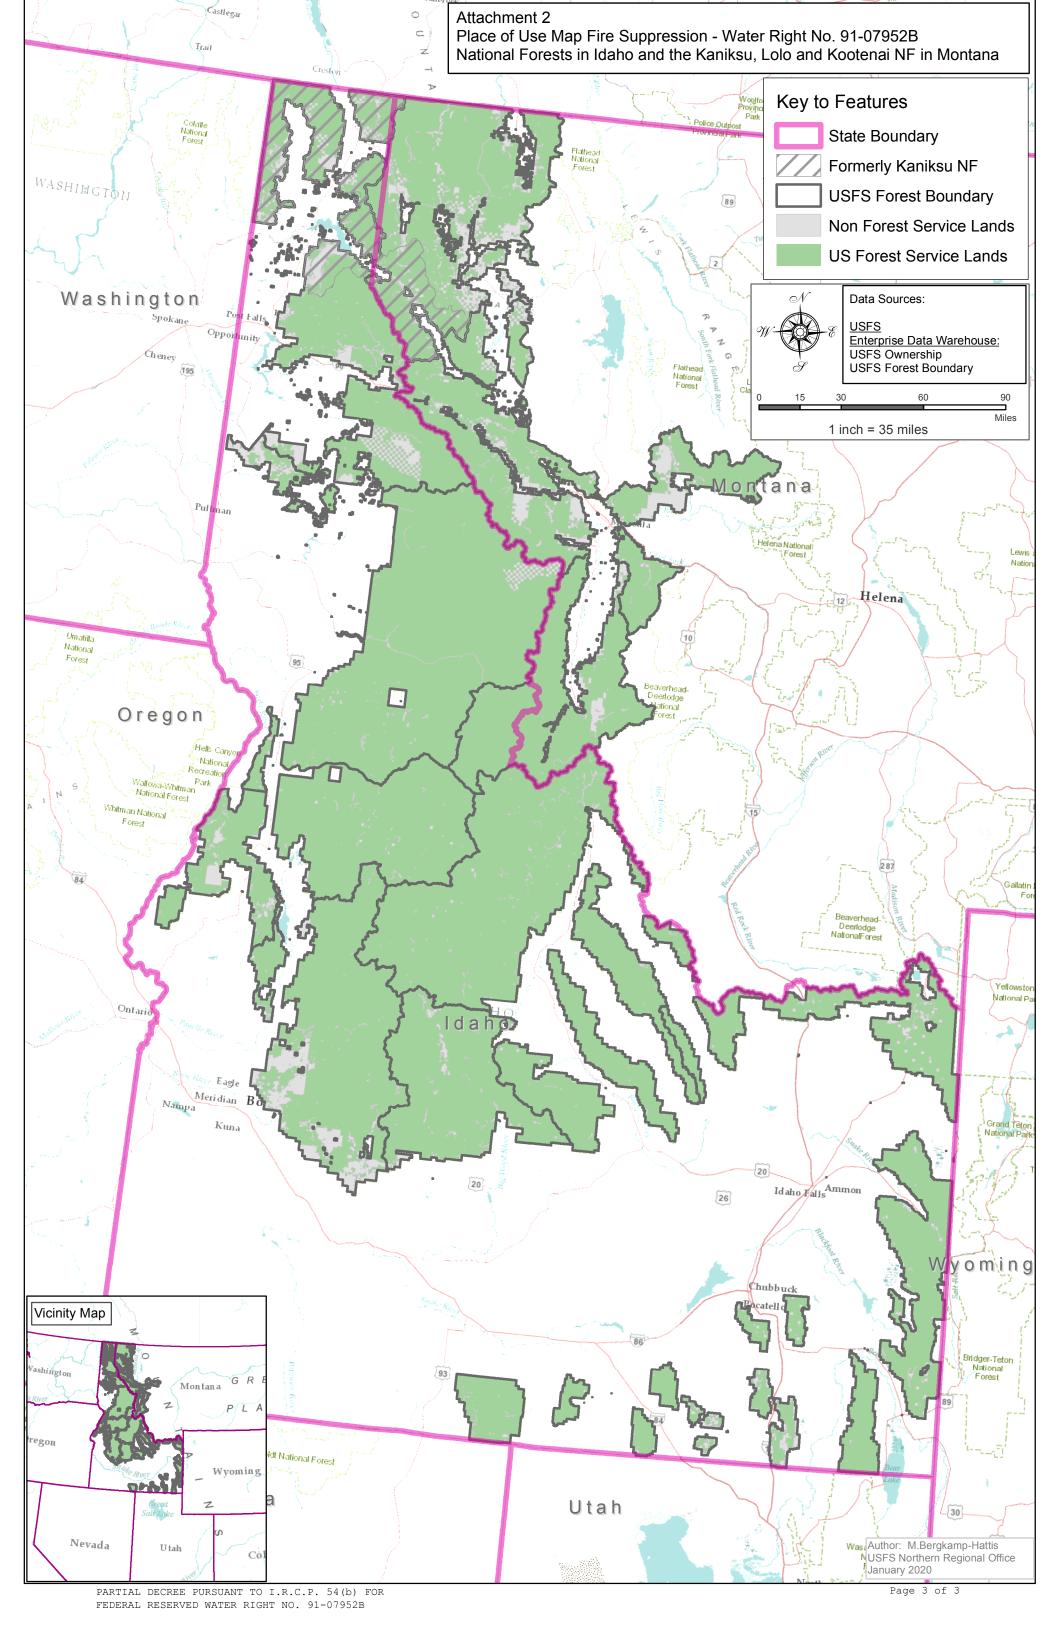

Administrative-Fire Suppression 01/01 - 12/31

PLACE OF USE: National Forests in Idaho and the Kaniksu, Lolo and Kootenai National Forests in

Montana.

See Attachment 2.

OTHER PROVISIONS NECESSARY FOR DEFINITON OR ADMINISTRATION OF THIS WATER RIGHT: